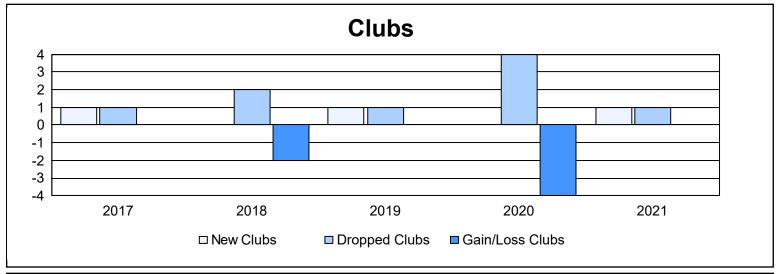

District 31 O As of June 2021 Cumulative

| Year      | New<br>Clubs | Dropped<br>Clubs | Gain/<br>Loss<br>Clubs | New<br>Members | Charter<br>Members | Reinstate<br>Members | Transfer<br>Members | Total<br>Member<br>Added | Total<br>Members<br>Dropped | Gain/<br>Loss<br>Members |
|-----------|--------------|------------------|------------------------|----------------|--------------------|----------------------|---------------------|--------------------------|-----------------------------|--------------------------|
| 2016-2017 | 1            | 1                | 0                      | 68             | 20                 | 1                    | 15                  | 104                      | 143                         | -39                      |
| 2017-2018 | 0            | 2                | -2                     | 109            | 3                  | 4                    | 12                  | 128                      | 144                         | -16                      |
| 2018-2019 | 1            | 1                | 0                      | 94             | 27                 | 6                    | 3                   | 130                      | 160                         | -30                      |
| 2019-2020 | 0            | 4                | -4                     | 60             | 0                  | 1                    | 9                   | 70                       | 166                         | -96                      |
| 2020-2021 | 1            | 1                | 0                      | 104            | 30                 | 4                    | 8                   | 146                      | 128                         | 18                       |
| Average   | 1            | 2                | -1                     | 87             | 16                 | 3                    | 9                   | 116                      | 148                         | -33                      |