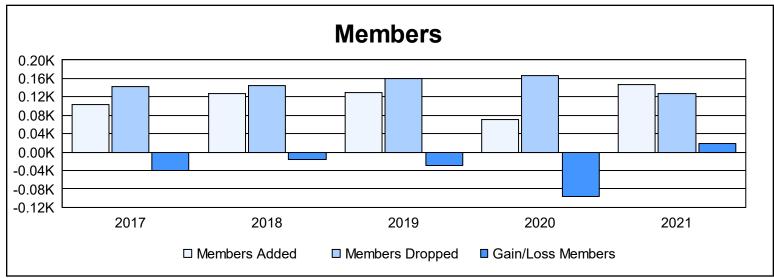

District 31 O As of June 2021 Cumulative

| Year      | New<br>Clubs | Dropped<br>Clubs | Gain/<br>Loss<br>Clubs | New<br>Members | Charter<br>Members | Reinstate<br>Members | Transfer<br>Members | Total<br>Member<br>Added | Total<br>Members<br>Dropped | Gain/<br>Loss<br>Members |
|-----------|--------------|------------------|------------------------|----------------|--------------------|----------------------|---------------------|--------------------------|-----------------------------|--------------------------|
| 2016-2017 | 1            | 1                | 0                      | 68             | 20                 | 1                    | 15                  | 104                      | 143                         | -39                      |
| 2017-2018 | 0            | 2                | -2                     | 109            | 3                  | 4                    | 12                  | 128                      | 144                         | -16                      |
| 2018-2019 | 1            | 1                | 0                      | 94             | 27                 | 6                    | 3                   | 130                      | 160                         | -30                      |
| 2019-2020 | 0            | 4                | -4                     | 60             | 0                  | 1                    | 9                   | 70                       | 166                         | -96                      |
| 2020-2021 | 1            | 1                | 0                      | 104            | 30                 | 4                    | 8                   | 146                      | 128                         | 18                       |
| Average   | 1            | 2                | -1                     | 87             | 16                 | 3                    | 9                   | 116                      | 148                         | -33                      |